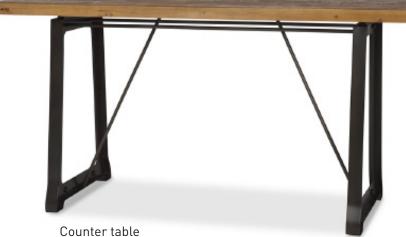

## **STAPLETON DINING ROOM COLLECTION**

| PRODUCT                         | CODE   | MEASUREMENTS             | PRICE      |
|---------------------------------|--------|--------------------------|------------|
| Counter Table<br>-Whiskey Brown | 213954 | 77.25"W x 27.25"D x 37"H | \$899.00   |
| Counter Bar -Whiskey<br>Brown   | 213989 | 55"W x 20.5"D x 36.75"H  | \$1,199.00 |
|                                 |        |                          | 1          |

## **DUCT OVERVIEW**

Solid reclaimed pine top with black iron base Bar has adjustable shelving and removable wine rack Counter table seats 6 guests

**COLOUR/FINISH** Whiskey Brown