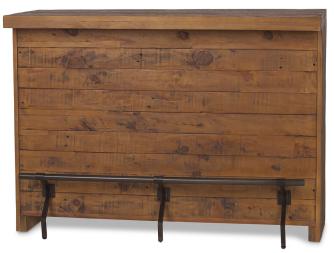

0   |
| Counter Bar -Whiskey<br>Brown   | 213989 | 55"W x 20.5"D x 36.75"H  | \$1,199.00 |
|                                 |        |                          | 1          |



| PRICE    | <b>COU</b><br>Viet |
|----------|--------------------|
| \$899.00 | PRO                |
|          | C . I .            |

**NTRY OF ORIGIN** tnam

## **DUCT OVERVIEW**

Solid reclaimed pine top with black iron base Bar has adjustable shelving and removable wine rack Counter table seats 6 guests

**COLOUR/FINISH** Whiskey Brown

## **CARE INSTRUCTIONS**

Wipe clean with a dry or damp cloth.

Keep away from direct heat sources Avoid direct exposure to sunlight, heat sources, standing liquids and chemical cleaners

COMPLIMENTARY ASSEMBLY OF PRODUCT AVAILABLE BEFORE WAREHOUSE PICKUP UPON REQUEST."







Counter bar - Back

Counter bar - Front



**URBAN BARN** RIGHT AT HOME