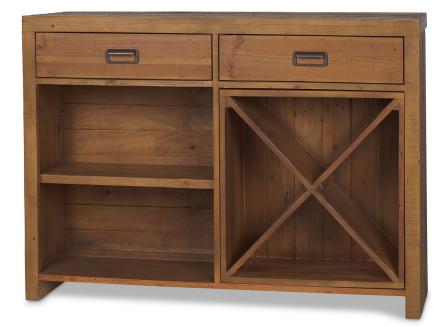

## **DUCT OVERVIEW**

Solid reclaimed pine top with black iron base Bar has adjustable shelving and removable wine rack Counter table seats 6 guests

**COLOUR/FINISH** Whiskey Brown

Counter bar - Back

Counter bar - Front

**URBAN BARN** RIGHT AT HOME